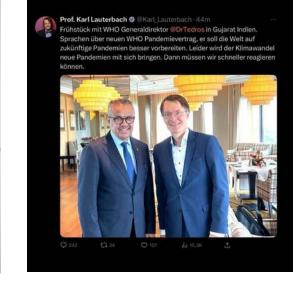

## **OKINEWS**

20.8.2023 Franz Josef aus Graz

Gates "Klima-Panik-Förderungen": 418 Mio USD Soros OSF "Klima-Panik-Förderungen": 64 Mio USD

"Unabhängige Experten" als Zerstörer des Hausverstandes

"Leider wird der Klimawandel neue Pandemien mit sich bringen."